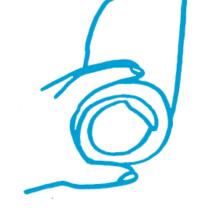

## Could you use this sheet of paper?

Could you use your hands?

Could you use your fingers to form a frame?

What can you see inside your self-made frames?

What are the MAIN COLOURS of the image you see?

Without telling what exactly you see, describe the PATTERNS.