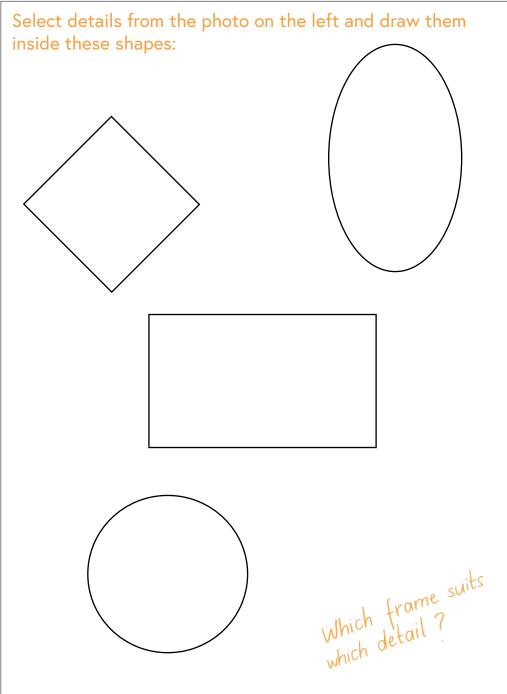

It is your turn to find images! Cut along the inside lines to create your own frames. What could you frame? Does the shape of the frame change your image? Can they see you? Could you move your frame to see a person?

## What other frames could you form?