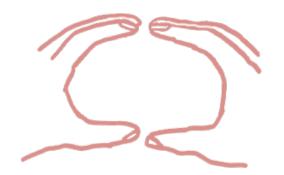

## Could you use this sheet of paper?

Could you use your hands?

Could you use your fingers to form a frame?

What can you see inside your self-made frames?

What are the MAIN COLOURS of the image you see?

Without telling what exactly you see, describe the PATTERNS.

Does the framed image have a SOUND?

Design your own frame!
First, look for other frames around you.

What types of windows can you look out of?

Now draw a shape of your choice on this paper and cut out the inside.